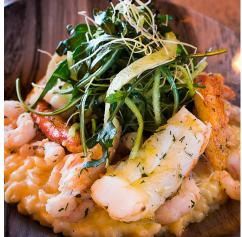

### Grilled lamb flank stake

served with smoked mashed patatos, carrots, kale, green pea puree and a demi glaze or

Catch of the day prepared in a modern

way or