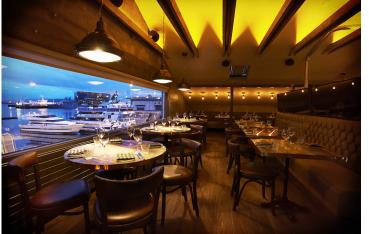

Seating downstairs: 60 pax Seatings upstairs: 60 pax Total: 120 pax

# **Choice Menu for groups**





**Rock crab soup** with crab meat, shrimp, spinach and bean sprouts

or Pumpkin soup (V)

served with pickled pumpkin, dill infused oil, pumpkin seeds, vegan aioli.

### Grilled lamb flank stake

served with smoked mashed patatos, carrots, kale, green pea puree and a demi glaze or

Catch of the day prepared in a modern

way or

## Mushroom Welligton\* (V)

With mushroom sauce and sweet potato mash. \*Contains nuts

### Daim cheesecake

with skyr sorbet and raspberry sauce or

**Pina Colada chocolate tart (V)** with passionfruit foam, blueberry

sorbet and coconut flakes.

# 9.900 kr

Please confirm menu choices and allergies at least one day in advance.

Coffee/tea included